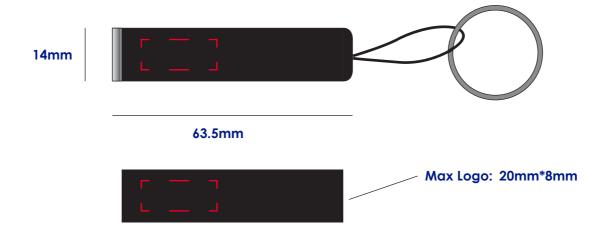

# **Product Colour**

Black

LED Torch Keyring 63.5 mm \* 14 mm Branding Method: Laser Engrave

Please note small texts may fill and become illegible